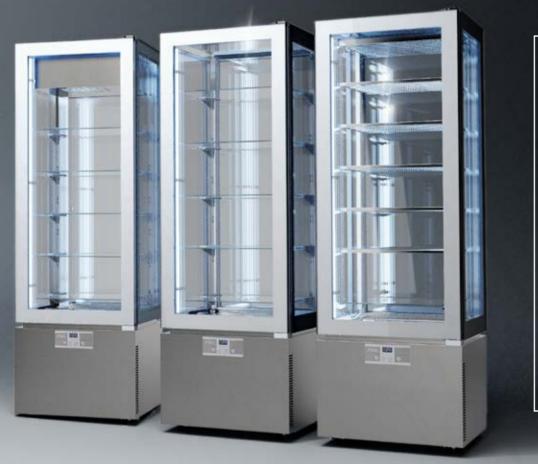

- The display compartment bay, completely in tempered glass, with its innovative shelf support system, increases visibility from any sight angle
- The studied dimensions, connected to the lightness of the structure with integrated "invisible" handles, multiply the display space and optimise visibility from the first to the last level
- The led lighting creates a luminous and inviting ambience
- The lower structure without frontal holes, masterfully hides the wheels and renders the display unit sleek and light.

- The refrigeration systems of the various models, is planned to offer maximum performance for every kind of product displayed
- The positioning of the shelves, the door

   stop system and the electronic panel control board with the signaling of the HACCP alarms are expressions of quality and function, cared for in every minute detail for a display unit of the latest generation.