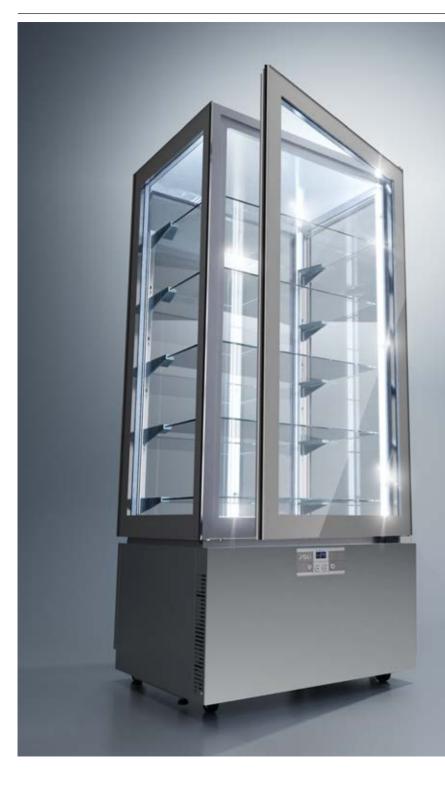

- The display compartment bay, completely in tempered glass, with its innovative shelf support system, increases visibility from any sight angle
- The studied dimensions, connected to the lightness of the structure with integrated "invisible" handles, multiply the display space and optimise visibility from the first to the last level
- The led lighting creates a luminous and inviting ambience
- The lower structure without frontal holes, masterfully hides the wheels and renders the display unit sleek and light.

- The refrigeration systems of the various models, is planned to offer maximum performance for every kind of product displayed
- The positioning of the shelves, the door

   stop system and the electronic panel control board with the signaling of the HACCP alarms are expressions of quality and function, cared for in every minute detail for a display unit of the latest generation.