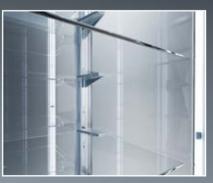

- The display compartment bay, completely in tempered glass, with its innovative shelf support system, increases visibility from any sight angle
- The studied dimensions, connected to the lightness of the structure with integrated "invisible" handles, multiply the display space and optimise visibility from the first to the last level
- The led lighting creates a luminous and inviting ambience
- The lower structure without frontal holes, masterfully hides the wheels and renders the display unit sleek and light.