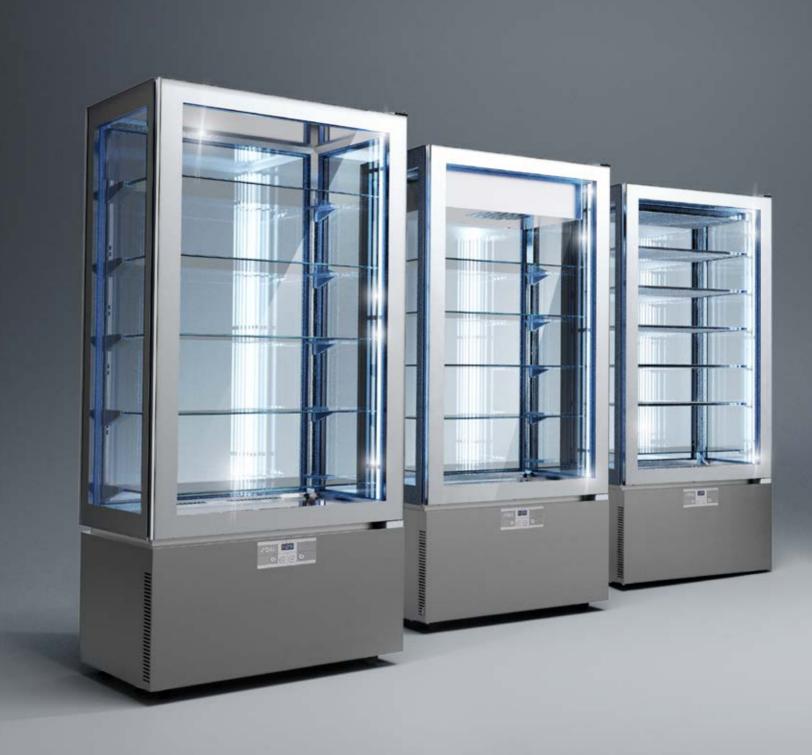

- The display compartment bay, completely in tempered glass, with its innovative shelf support system, increases visibility from any sight angle
- The studied dimensions, connected to the lightness of the structure with integrated "invisible" handles, multiply the display space and optimise visibility from the first to the last level
- The led lighting creates a luminous and inviting ambience
- The lower structure without frontal holes, masterfully hides the wheels and renders the display unit sleek and light.

- The refrigeration systems of the various models, is planned to offer maximum performance for every kind of product displayed
- The positioning of the shelves, the door

   stop system and the electronic panel control board with the signaling of the HACCP alarms are expressions of quality and function, cared for in every minute detail for a display unit of the latest generation.