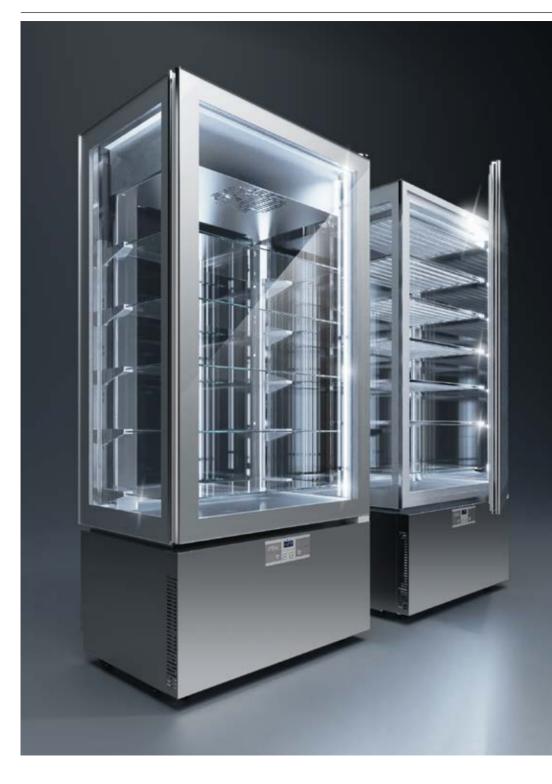

## The exclusivity of the design!

With winning design, exclusive, with even the smallest detail looked after, it has been planned with **MASSIMOMUSSAPI** so as to make Luxor the vertical refrigerated display unit that everyone was waiting for. Elegant, innovative, adaptable to any type of ambience, it is unique and on the cutting edge in its category.

- The display compartment bay, completely in tempered glass, with its innovative shelf support system, increases visibility from any sight angle
- The studied dimensions, connected to the lightness of the structure with integrated "invisible" handles, multiply the display space and optimise visibility from the first to the last level
- The led lighting creates a luminous and inviting ambience
- The lower structure without frontal holes, masterfully hides the wheels and renders the display unit sleek and light.

## LUXOR Classic