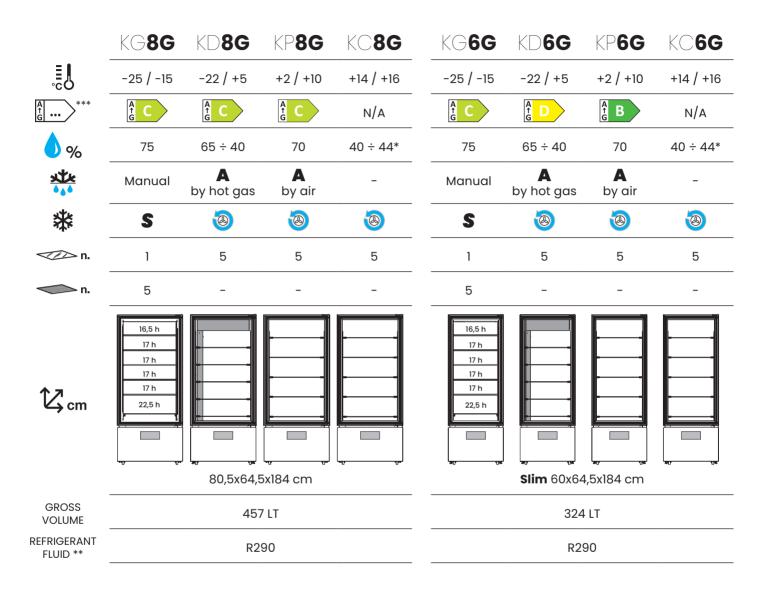

\* KC8G...KC6G..., b. setting of relative humidity through humidistat, specific for chocolate and pralines

\*\* Luxor Classic is environment-friendly. Its new thermodynamic systems are filled with higher-performing, eco-compatible R290 natural refrigerant fluid, in line with European standards.

\*\*\* Ecodesign (2019/2024) and Energy Labelling Regulations (2019/2018) - Models classified as N/A are excluded from the label according to the mentioned regulations.

- Bottle accessory available (diameter: max 75 mm): RB28 (mod. ... 8) and RB14 (mod. ... 6)

- Load capacity for each glass shelf is up to 12 kg. For higher loads, please contact the manufacturer.

REFRIGERATION UNIT Zona Industriale Campolungo, 79/81 63100 Ascoli Piceno – Italy Tel. +39 0736 22601 Fax +39 0736 226065 marketing.sagi@angelopo.it www.sagispa.it