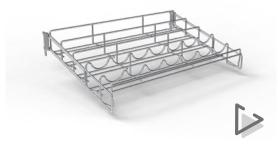

#### Luxor also embraces wine

Luxor is not only extraordinarily beautiful and elegant, but also extremely flexible. With the new wine bottle accessory you'll be able to construct your Luxor to your needs, choosing the number of bottle shelves and the display mode: vertical, horizontal or mixed. Luxor is able to contain up to 84 wine bottles (diameter: 75 mm) vertically on three shelves for .... 8 models, or up to 48 bottles for .... 6 models.