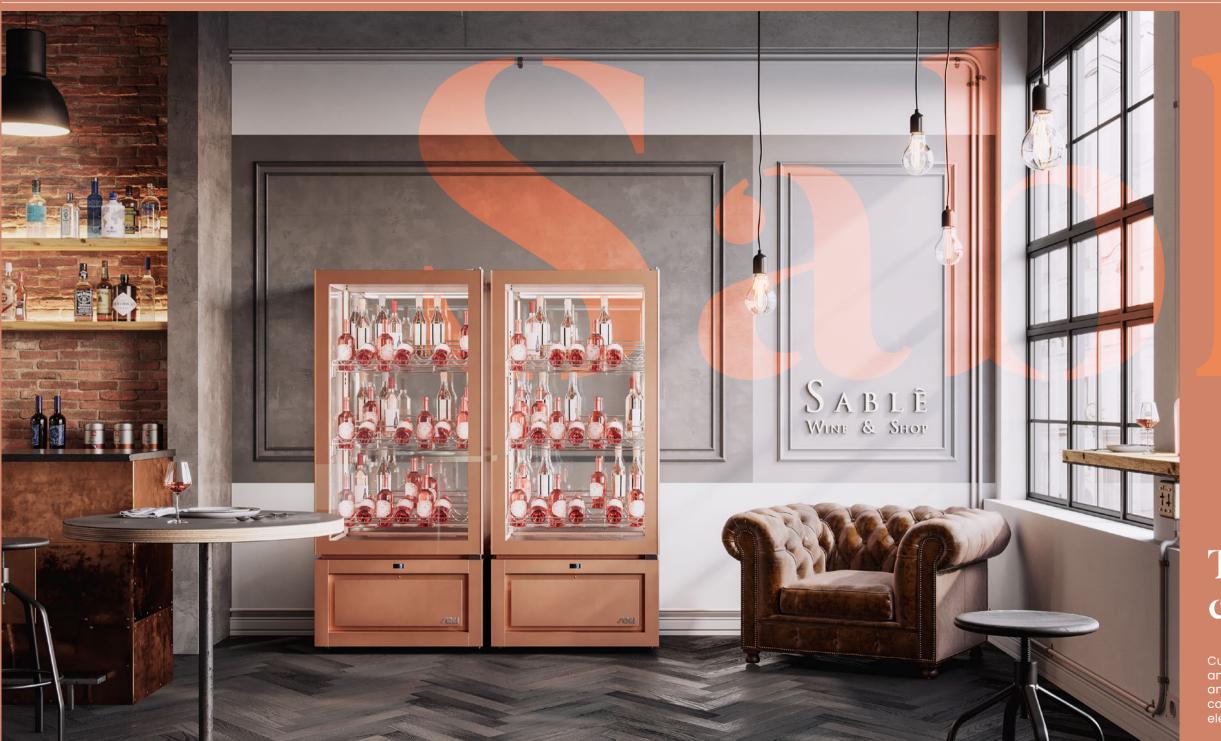

#### Luxor also embraces wine

Luxor is not only extraordinarily beautiful and elegant, but also extremely flexible. With the new wine bottle accessory you'll be able to construct your Luxor to your needs, choosing the number of bottle shelves and the display mode: vertical, horizontal or mixed. Luxor is able to contain up to 84 wine bottles (diameter: 75 mm) vertically on three shelves for .... 8 models, or up to 48 bottles for .... 6 models.