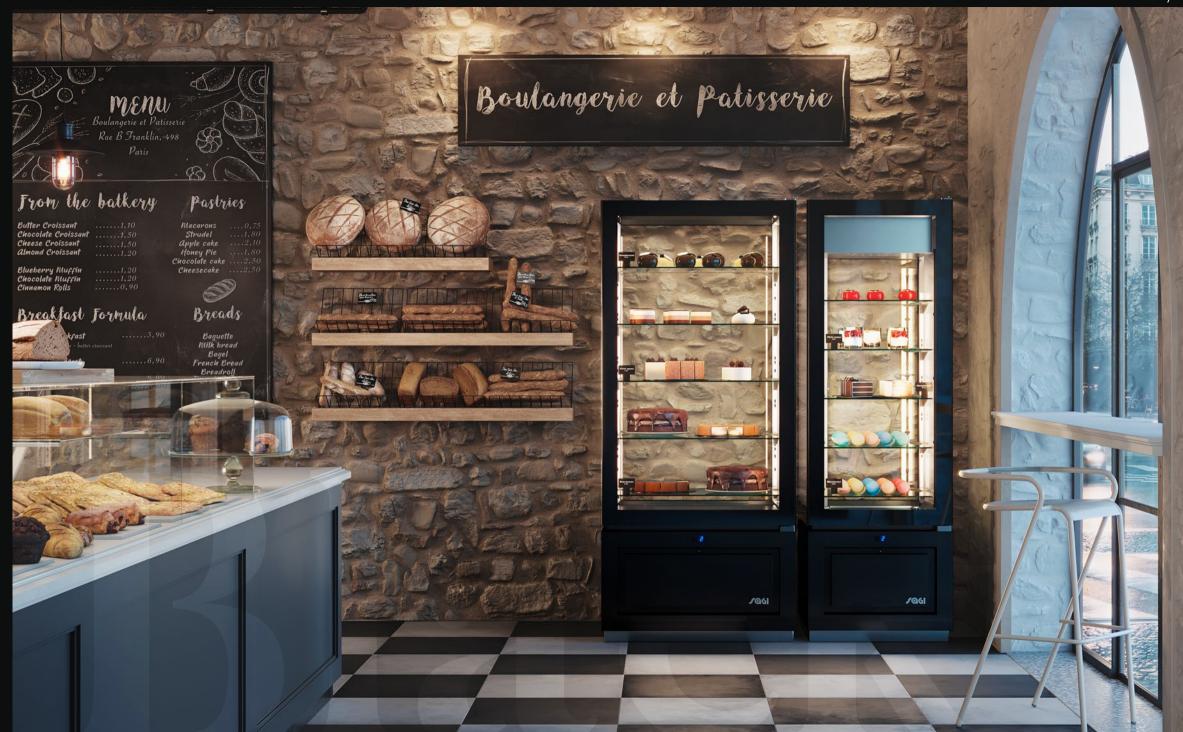

### Elegance & Class

The elegant, strong, modern lines, exquisite in every detail, make Luxor New Style the ideal vertical refrigerated display unit for pastries and ice-cream products, restaurants and new catering outlets, created not just to put foods on show but also to engage with customers and stimulate their interest.

## Trendy colours

Customers have their choice of three colours, White, Black and Sablè, making Luxor New Style adaptable to any location and matching the latest trends in interior design. From contemporary to industrial to eco, Luxor New Style is always elegant and discreet.