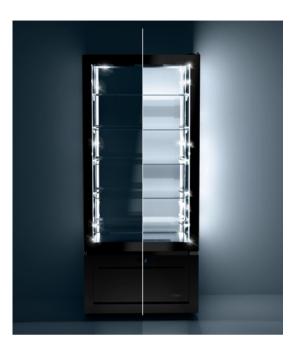

### Elegance & Class

The elegant, strong, modern lines, exquisite in every detail, make Luxor New Style the ideal vertical refrigerated display unit for pastries and ice-cream products, restaurants and new catering outlets, created not just to put foods on show but also to engage with customers and stimulate their interest.

### **Aesthetic Perfection**

The linear design includes a display section made of screenprinted tempered glass, heated in low-temperature models.

The elegant dimensions and slender structure with integral "invisible" handle optimise visibility from the first to the last shelf.

### Dynamic lighting for mood creation

3000 K 4000 K 5000 K 6000 K

The high brightness anti-glare LED bars provide lighting that adapts to suit the surroundings: from warmer effects for intimate ambiences to an icy tone for more modern interiors.

## Trendy colours

Customers have their choice of three colours, White, Black and Sablè, making Luxor New Style adaptable to any location and matching the latest trends in interior design. From contemporary to industrial to eco, Luxor New Style is always elegant and discreet.