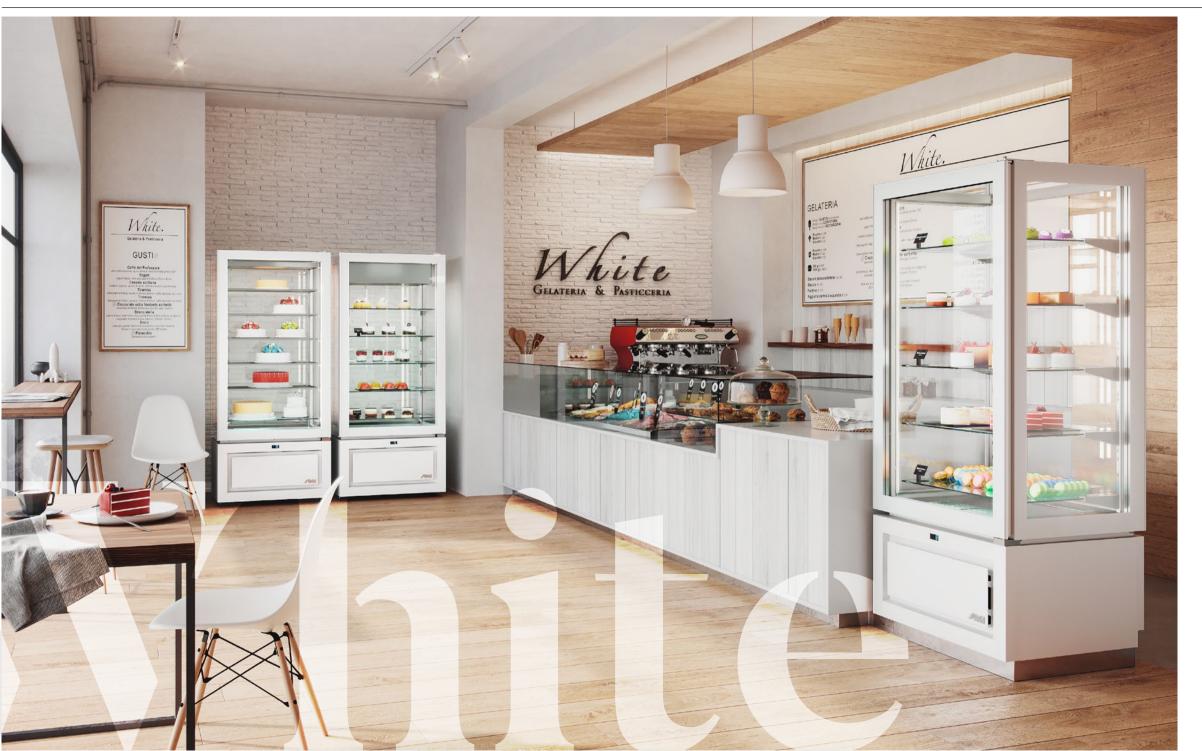

### Elegance & Class

The elegant, strong, modern lines, exquisite in every detail, make Luxor New Style the ideal vertical refrigerated display unit for pastries and ice-cream products, restaurants and new catering outlets, created not just to put foods on show but also to engage with customers and stimulate their interest.

## Trendy colours

Customers have their choice of three colours, White, Black and Sablè, making Luxor New Style adaptable to any location and matching the latest trends in interior design. From contemporary to industrial to eco, Luxor New Style is always elegant and discreet.