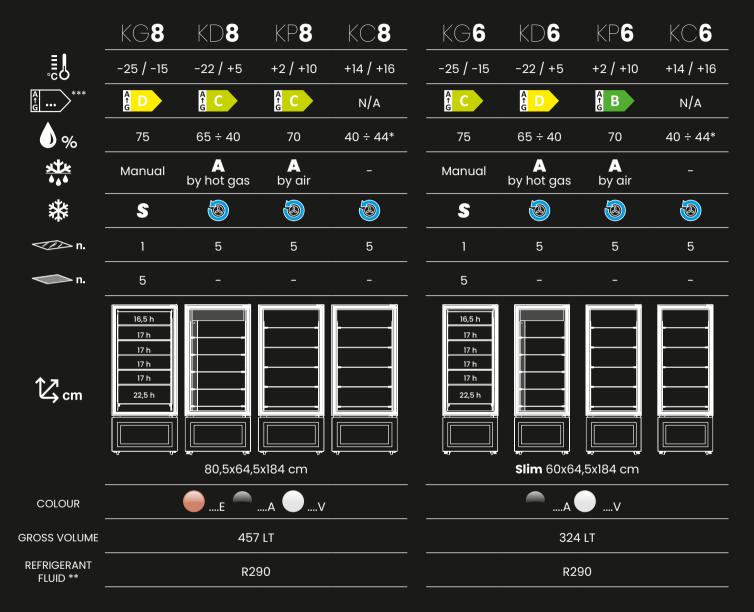

\* KC8...KC6..., setting of relative humidity through humidistat, specific for chocolate and pralines

\*\* Luxor New Style is environment-friendly. Its new thermodynamic systems are filled with higher-performing, eco-compatible R290 natural refrigerant fluid, in line with European standards.

\*\*\* Ecodesign (2019/2024) and Energy Labelling Regulations (2019/2018) - Models classified as N/A are excluded from the label according to the mentioned regulations.

- It can be installed up to 800 metres above sea level.

- Load capacity for each glass shelf is up to 12 kg. For higher loads, please contact the manufacturer.

REFRIGERATION UNIT
Zona Industriale Campolungo, 79/81
63100 Ascoli Piceno - Italy
Tel. +39 0736 22601
Fax +39 0736 226065
marketing.sagi@angelopo.it
www.sagispa.it