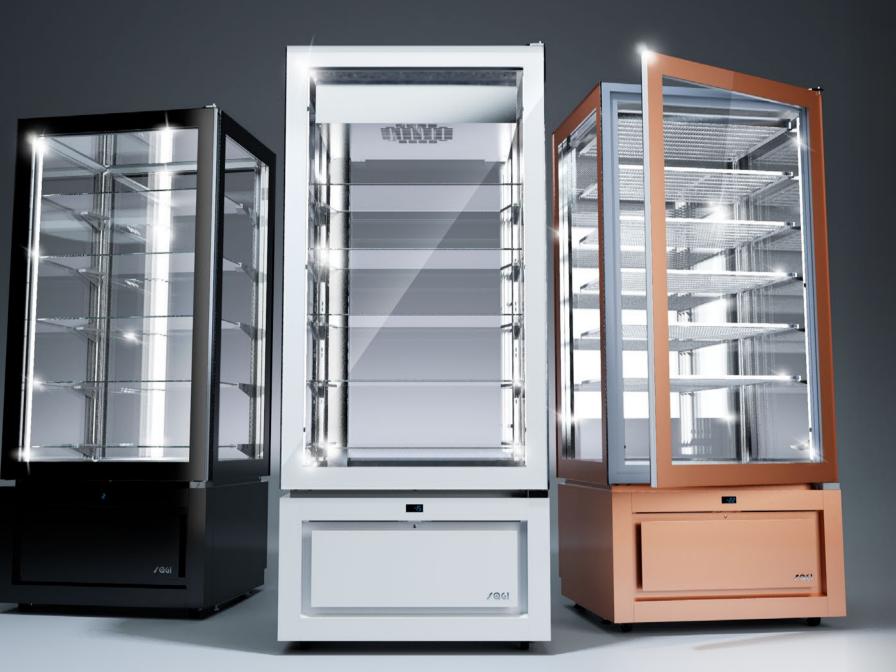

### Elegance & Class

The elegant, strong, modern lines, exquisite in every detail, make Luxor New Style the ideal vertical refrigerated display unit for pastries and ice-cream products, restaurants and new catering outlets, created not just to put foods on show but also to engage with customers and stimulate their interest.

### **Aesthetic Perfection**

The linear design includes a display section made of screenprinted tempered glass, heated in low-temperature models.

The elegant dimensions and slender structure with integral "invisible" handle optimise visibility from the first to the last shelf.

The internal supports, designed to lighten the structure and ensure the utmost versatility, allow full use of the entire display surface and place the focus firmly on the product itself.

The contemporary styling of the base section maintains the display unit's purity of aesthetic and cleverly conceals the control board, while the display is constantly visible for monitoring operation at all times.

## Trendy colours

Customers have their choice of three colours, White, Black and Sablè, making Luxor New Style adaptable to any location and matching the latest trends in interior design. From contemporary to industrial to eco, Luxor New Style is always elegant and discreet.