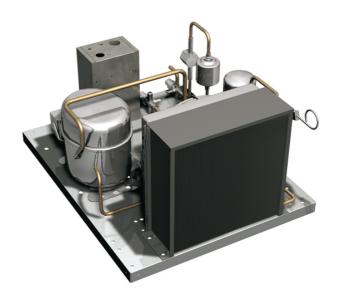

## **REMOTE COOLING UNIT -2°C ÷ +8°C**

Cooling unit suitable for remote installation. To be installed at a maximum distance of 25 pipes linear meter, in a technical compartment or outside with protection. Air cooled. To fill with refrigerant fluid R134a.

## **Dimensions and weights**

| Packing (LxDxH), cm    | 50x62x36 |  |
|------------------------|----------|--|
| Dimensions (LxDxH), cm | 48x60x31 |  |
| Gross Weight (kg)      | 28,5     |  |
| Net Weight (kg)        | 25       |  |