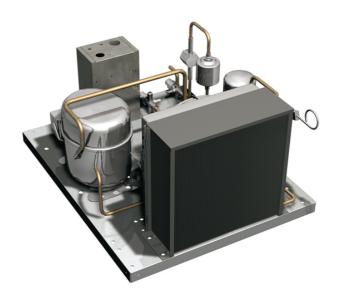

## **REMOTE COOLING UNIT -20°C ÷ -10°C**

Cooling unit suitable for remote installation. To be installed at a maximum distance of 25 pipes linear meter, in a technical compartment or outside with protection. Air cooled. To fill with refrigerant fluid R404A or R452A.

## **Dimensions and weights**

| Packing (LxDxH), cm    | 64x75x77 |
|------------------------|----------|
| Dimensions (LxDxH), cm | 48x60x35 |
| Gross Weight (kg)      | 30       |
| Net Weight (kg)        | 27       |