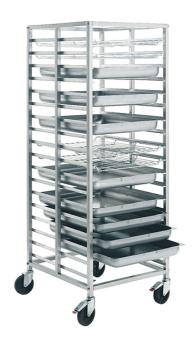

# **TROLLEY FOR 18 CONTAINERS GN 2/1**

Trolley made of AISI 304 tubolar stainless steel, 18 levels of support. Capacity 18 containers GN 2/1 (or 36 GN 1/1). Anti-rollover support rails, 75 mm clearance, with stop on one side of introduction. 4 swivelling wheels with bumpers, two of which with brake.