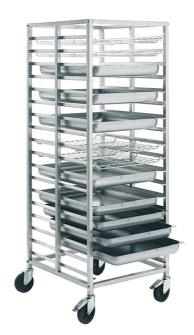

# **TROLLEY FOR 18 CONTAINERS GN 1/1**

Trolley made of AISI 304 tubolar stainless steel, 18 levels of support. Capacity 18 containers GN 1/1. Anti-rollover support rails, 75 mm clearance, with stop on one side of introduction. 4 swivelling wheels with bumpers, two of which with brake.