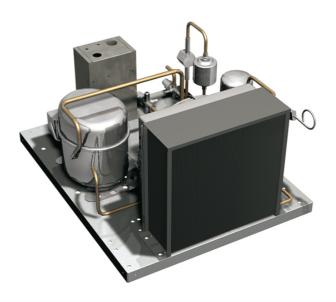

## **GR65TN4** REMOTE COOLING UNIT, POSITIVE TEMPERATURE

Cooling unit suitable for remote installation. To be installed at a maximum distance of 25 pipes linear meter, in a technical compartment or outside with protection. Air cooled. To fill with refrigerant fluid R404A.

## Technical features

| Refrigeration power at -10°C W | 668             |
|--------------------------------|-----------------|
| Frequency/voltage              | 230V 1N~ / 50Hz |
| Electric power, kW             | 0,54            |

| Packing (LxDxH), cm    | 64x75x77 |
|------------------------|----------|
| Dimensions (LxDxH), cm | 48x60x30 |
| Gross Weight (kg)      | 29       |
| Net Weight (kg)        | 28       |

SOG

CE