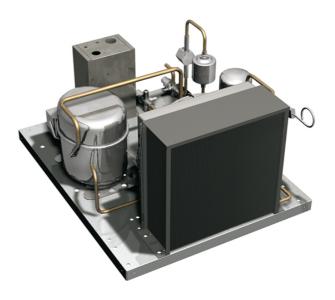

## **GR65BT** REMOTE COOLING UNIT -24°C ÷ -12°C

Cooling unit suitable for remote installation. To be installed at a maximum distance of 25 pipes linear meter, in a technical compartment or outside with protection. Air cooled. To fill with refrigerant fluid R404A or R452A.

## CE

| <b>Technical</b> | features |
|------------------|----------|
|------------------|----------|

| Refrigeration power -23,3°C W | 798             |
|-------------------------------|-----------------|
| Frequency/voltage             | 230V 1N~ / 50Hz |
| Electric power, kW            | 0,68            |
| Dimensions and weights        |                 |
| Packing (LxDxH), cm           | 54x64x37        |
| Dimensions (LxDxH), cm        | 48x60x33        |
| Gross Weight (kg)             | 35              |
| Net Weight (kg)               | 32              |