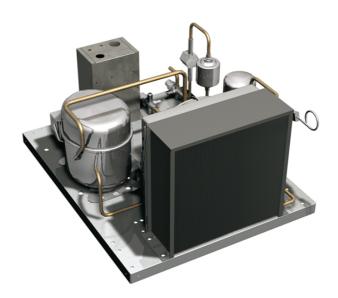

## **REMOTE COOLING UNIT -2°C ÷ +8°C**

Cooling unit suitable for remote installation. To be installed at a maximum distance of 25 pipes linear meter, in a technical compartment or outside with protection. Air cooled. To fill with refrigerant fluid R404A.