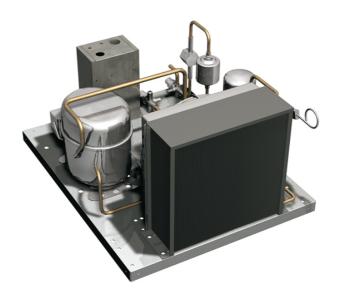

## **REMOTE COOLING UNIT -2°C ÷ +8°C**

Cooling unit suitable for remote installation. To be installed at a maximum distance of 25 pipes linear meter, in a technical compartment or outside with protection. Air cooled. To fill with refrigerant fluid R134a.

#### **Technical features**

| Refrigeration power at -10°C W | 686             |
|--------------------------------|-----------------|
| Frequency/voltage              | 230V 1N~ / 50Hz |
| Electric power, kW             | 0,54            |

## **Dimensions and weights**

| Packing (LxDxH), cm    | 64x75x77 |   |
|------------------------|----------|---|
| Dimensions (LxDxH), cm | 48x60x30 |   |
| Gross Weight (kg)      | 29       |   |
| Net Weight (kg)        | 28       | - |