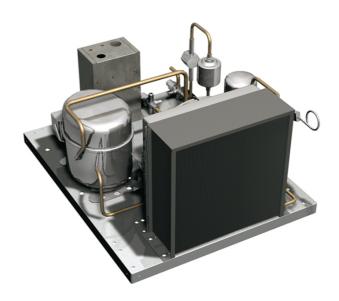

## **REMOTE COOLING UNIT -20°C ÷ -10°C**

Cooling unit suitable for remote installation. To be installed at a maximum distance of 25 pipes linear meter, in a technical compartment or outside with protection. Air cooled. To fill with refrigerant fluid R404A or R452A.

### **Technical features**

| Refrigeration power -23,3°C W | 802             |
|-------------------------------|-----------------|
| Frequency/voltage             | 230V 1N~ / 50Hz |
| Electric power, kW            | 0,68            |

## **Dimensions and weights**

| Packing (LxDxH), cm    | 54x64x37 |
|------------------------|----------|
| Dimensions (LxDxH), cm | 48x60x33 |
| Gross Weight (kg)      | 35       |
| Net Weight (kg)        | 32       |