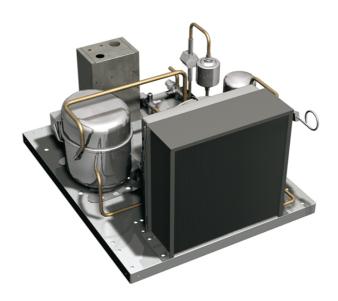

## **REMOTE COOLING UNIT -2°C ÷ +8°C**

Cooling unit suitable for remote installation. To be installed at a maximum distance of 25 pipes linear meter, in a technical compartment or outside with protection. Air cooled. To fill with refrigerant fluid R134a.

### **Technical features**

| Refrigeration power at -10°C W | 914             |
|--------------------------------|-----------------|
| Frequency/voltage              | 230V 1N~ / 50Hz |
| Electric power, kW             | 0,75            |

## **Dimensions and weights**

| Packing (LxDxH), cm    | 50x62x36 |  |
|------------------------|----------|--|
| Dimensions (LxDxH), cm | 48x60x31 |  |
| Gross Weight (kg)      | 28,5     |  |
| Net Weight (kg)        | 25       |  |