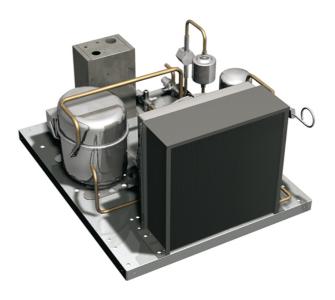

## **GR150AB** REMOTE COOLING UNIT -20°C ÷ -10°C

Cooling unit suitable for remote installation. To be installed at a maximum distance of 25 pipes linear meter, in a technical compartment or outside with protection. Air cooled. To fill with refrigerant fluid R404A or R452A.

## **Technical features**

| Refrigeration power -23,3°C W                   | 1546            |
|-------------------------------------------------|-----------------|
| Frequency/voltage                               | 230V 1N~ / 50Hz |
| Electric power, kW                              | 1,6             |
| nensions and weights<br><br>Packing (LxDxH), cm | 64x75x77        |
| Dimensions (LxDxH), cm                          | 48x60x35        |
| Gross Weight (kg)                               | 30              |
|                                                 |                 |